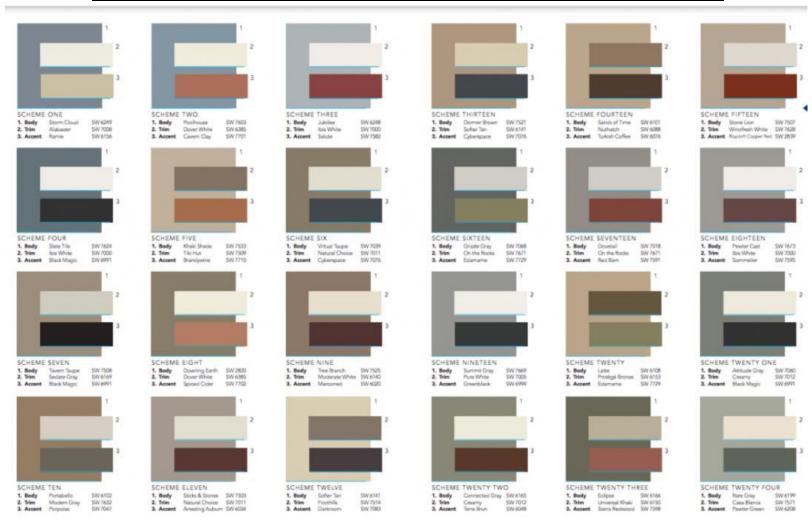

## **Approved Color Schemes (Used to depict Earth Tones as a guide to home painting:**