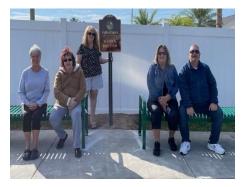

### New School Bus Stop Safer location and comfortable seating

You asked and we listened. Making our kids safe is one of our highest priorities and as we continued to receive numerous concerns about the safety of our existing school bus stop location, we made the necessary changes to ensure that all of our children had a safe and comfortable location to wait for the school busses.

In early August, 2022, the Board convened and began discussing new school bus stop ideas that would meet the standards of Haines City, the strict safety requirements of the Polk County School Board Safety Office and the budgetary restrictions of our HOA. After countless hours of getting estimates, meeting with contractors, permitting, inspections, and more, ground was broken on our new location. It is located just 200 feet east of the original, unsafe location. With a new concrete foundation, two weather-proof benches,

2023 Board of Directors at new Bus Stop

and some new signage, our children are now able to be off the roadway, seated comfortably, and able to safely wait for their school bus to arrive. The Board of Directors was on hand for the Grand Opening celebration on December 1st, where we gave out free donuts and answered questions. We even had our Haines City PD friends out there to helop us welcome our students to their new bus stop. If you are a parent, please remind your children that this is the only acceptable location to meet their bus and to remove any garbage that they may have. We would like to keep this space clean and tidy for years to come. Also, if you choose to wait with your children for the bus arrival, please avoid parking anywhere along the bus stop area. This is for the safety of our kids and to protect the sensitive irrigation system that is located there. Also, please avoid parking in the rightturn lane to our community. This is also unsafe for drivers who are leaving the community.